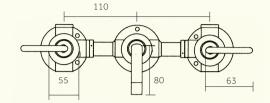

(12)

PRODUCT NAME

## Wall Mounted Bath Taps & Spout

INTERNAL FIRST FIX: WBAIP





| Min/Max Operating pressure: (bars)             | 2.0 - 5.0                             |        |        |          |         |          |
|------------------------------------------------|---------------------------------------|--------|--------|----------|---------|----------|
| Flow rates: Bar/L per min<br>(with Aerator)    | 0.5/9.9                               | 1/13.7 | 2/19.3 | 3 / 23.5 | 4 /27.1 | 5 / 30.3 |
| Flow rates: Bar/L per min<br>(without Aerator) | 0.5/27.7                              | 1/38.4 | 2/53.3 | 3 /65.9  | 4 /76   | 5 /85    |
| Connection:                                    | 1/2" BSP (NPT ADAPTERS ARE AVAILABLE) |        |        |          |         |          |
| Flow Restrictor:                               | CASCADE M22/24                        |