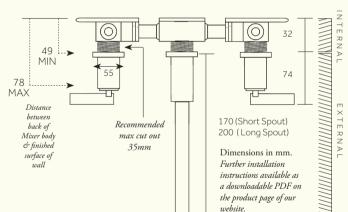

(12)

PRODUCT NAME

## Wall Mounted Bath Taps & Spout

INTERNAL FIRST FIX: WBAIP





| Min/Max Operating pressure: (bars)             | 2.0 - 5.0                             |        |        |          |         |          |
|------------------------------------------------|---------------------------------------|--------|--------|----------|---------|----------|
| Flow rates: Bar/L per min<br>(with Aerator)    | 0.5/9.9                               | 1/13.7 | 2/19.3 | 3 / 23.5 | 4 /27.1 | 5 / 30.3 |
| Flow rates: Bar/L per min<br>(without Aerator) | 0.5/27.7                              | 1/38.4 | 2/53.3 | 3 /65.9  | 4 /76   | 5 /85    |
| Connection:                                    | 1/2" BSP (NPT ADAPTERS ARE AVAILABLE) |        |        |          |         |          |
| Flow Restrictor:                               | CASCADE M22/24                        |